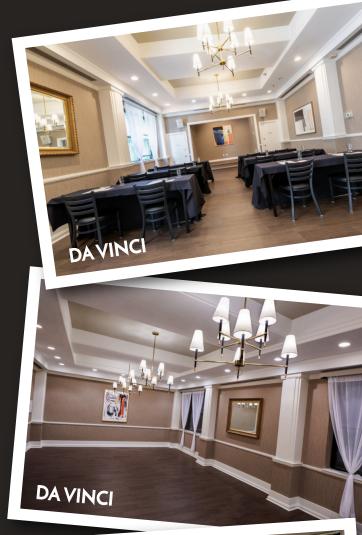

## - DA VINICI -

**685 SQUARE FEET** 

**LAYOUTS & CAPACITIES** 

Theatre | 50

U Shape | 24

Classroom 30